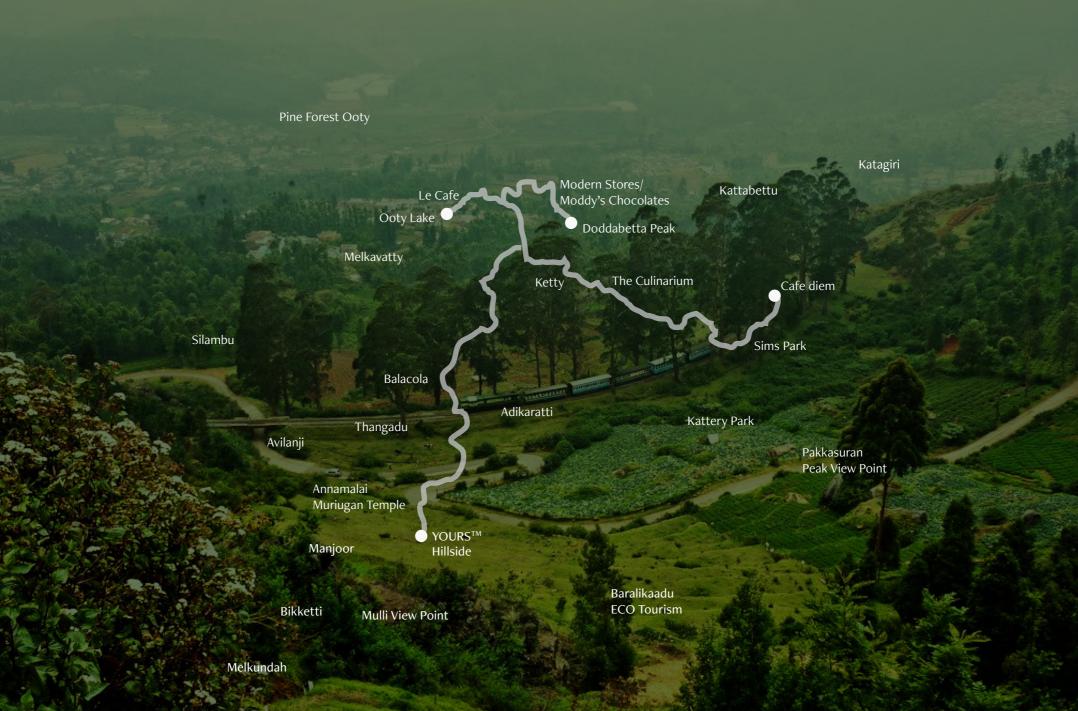

### Things To Do Around Hillside

YOURS<sup>™</sup> Hillside is an outdoor lover's paradise and is situated in an easy-toaccess, yet quiet and secluded, location. Property is located in between Coonoor and Ooty

#### Some dining options near the property:

- Place to bee 26kms
- Café Diem 32.4kms
- Le Café 25.2kms
- Kings Cliff 27kms
- The Culinarium 26.6kms
- La Belle Vie 28kms
- Shinkows 25.1kms
- The Tandoor Hut 27kms
- Bagaicha 27.8kms
- Open Kitchen 27.2kms
- Tea County Restaurant 46.8kms

#### Convenience stores and markets:

- Modern stores 24.7kms
- Kingstar chocolates 24.5kms
- Mila Homemade chocolates 29.8kms
- The Green shop 26.4kms
- Acres wild 27.7kms

#### Golf Clubs:

- Ooty Golf Club 28.8kms
- Wellington Gymkhana Club 29.2kms

#### Places you might enjoy:

- The Nilgiri Mountain Railway
- Sim's Park 28.2kms
- Dolphin's Nose 29.1kms
- Lamb Rock 32.3kms
- Chamraj Tea Estate 24.1kms
- Botanical Garden & Rose Garden 24kms
- Ooty Lake 23.8kms
- Doddabetta peak & Tea Factory 24.3kms
- Pykara Falls & Lake 47.3kms
- Kamaraj Sagar Dam 34.7kms
- Elk Hill and Lord Murugan Temple 24.2kms
- Tribal Museum 17.3kms
- St. Stephen's Church 25.2kms

The property is a 90km drive from the Coimbatore Airport, and is a pleasant 300km drive from Bengaluru. Ooty and Coonoor are a pleasant 25km drive away.